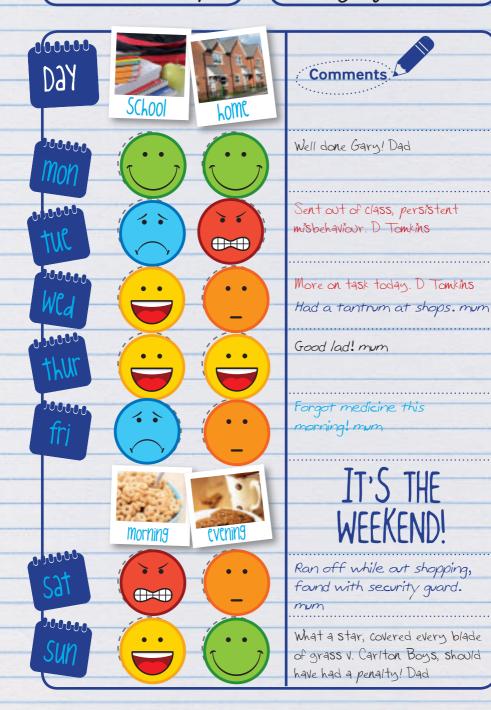

## EXAMPLE OPPOSITE

At the end of each day:

- Think...did I have a good day or a bad day at school?
- In the "School" space, stick in a face that shows how you felt during the day.
- Now do the same for home time in the afternoon and evening. Stick in a face that shows how you felt.
- You, your parents and teachers can write in comments.

Start date: Lot Sept

Name: Gary

| DAY         | SChool          | home              | Comments          |
|-------------|-----------------|-------------------|-------------------|
| Mon         | ===:            | >===              |                   |
| TUC         | >===            | >===              |                   |
| WCd<br>Thur |                 | >= </th <th></th> |                   |
| fri         | >==             | >==:              |                   |
|             | Morning Morning | evening           | IT'S THE WEEKEND! |
| Sat         | 1               | 1                 | MECKEND.          |
| SUN         |                 |                   |                   |