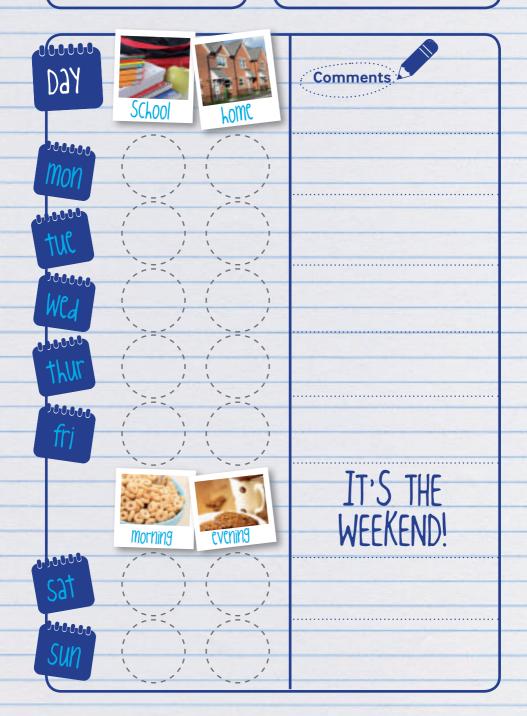

## How to use this mood diary

This mood diary can help parents, teachers, doctors and younger children keep track of their progress and identify both problems and successes.

At home in the evening, the child simply sticks in a happy or sad face in the "School" and "Home" boxes, to show whether they have had a good time or bad time overall. On weekdays, "School" means the school day, and "Home" means the afternoon and evening after school. At weekends, there are places for "Morning" and "Afternoon/Evening".

Parents, teachers and the child themselves can add comments at any time. Completed diaries for one or more weeks may be useful when the child sees the doctor.

THE DIARY COULD ALSO BE USED AS PART OF A REWARD SYSTEM.

## EXAMPLE OPPOSITE

At the end of each day:

- Think...did I have a good day or a bad day at school?
- In the "School" space, stick in a face that shows how you felt during the day.
- Now do the same for home time in the afternoon and evening. Stick in a face that shows how you felt.
- You, your parents and teachers can write in comments.

| DAY         | SChool          | home              | Comments          |
|-------------|-----------------|-------------------|-------------------|
| Mon         | >==:            | >===              |                   |
| TUC         | >==<            | >===              |                   |
| WCd<br>Thur |                 | >= </th <th></th> |                   |
| fri         | >=<             | >==               |                   |
|             | Morning Morning | evening           | IT'S THE WEEKEND! |
| Sat         | ===:            | 2===              |                   |
| SUN         |                 | 1 1               |                   |