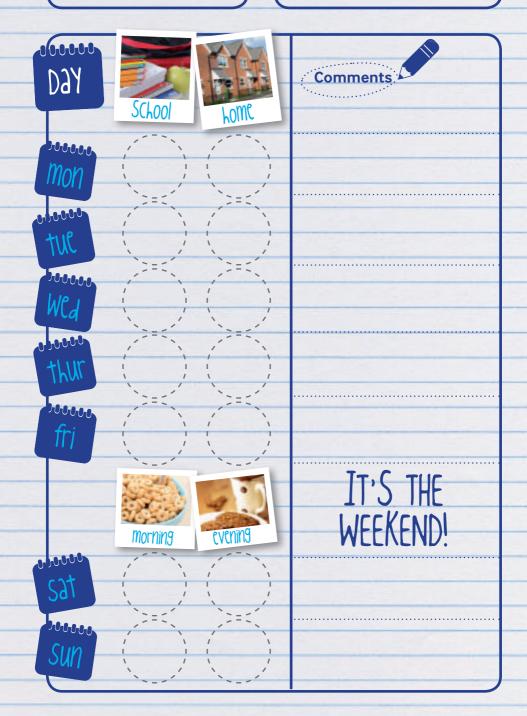

## How to use this mood diary

This mood diary can help parents, teachers, doctors and younger children keep track of their progress and identify both problems and successes.

At home in the evening, the child simply sticks in a happy or sad face in the "School" and "Home" boxes, to show whether they have had a good time or bad time overall. On weekdays, "School" means the school day, and "Home" means the afternoon and evening after school. At weekends, there are places for "Morning" and "Afternoon/Evening".

Parents, teachers and the child themselves can add comments at any time. Completed diaries for one or more weeks may be useful when the child sees the doctor.

THE DIARY COULD ALSO BE USED AS PART OF A REWARD SYSTEM.

| DAY         | SChool          | home              | Comments          |
|-------------|-----------------|-------------------|-------------------|
| Mon         | >==:            | >===              |                   |
| TUC         | >==<            | >===              |                   |
| WCd<br>Thur |                 | >= </th <th></th> |                   |
| fri         | >=<             | >==               |                   |
|             | Morning Morning | evening           | IT'S THE WEEKEND! |
| Sat         | ===:            | 2===              |                   |
| SUN         |                 | 1 1               |                   |