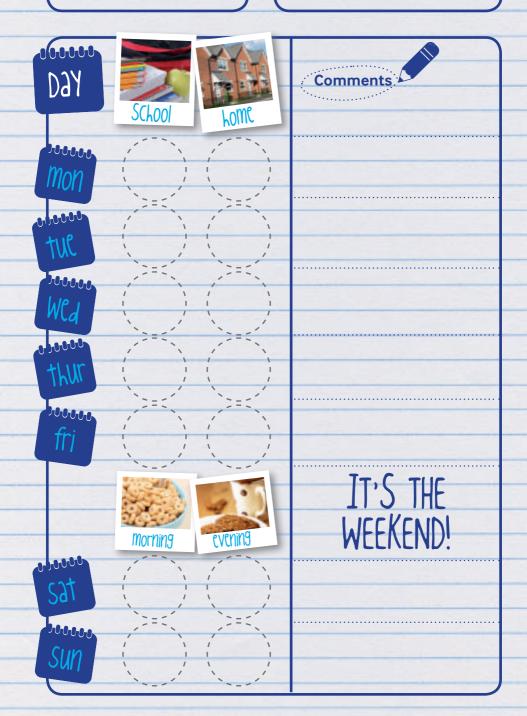

## How to use this mood diary

This mood diary can help parents, teachers, doctors and younger children keep track of their progress and identify both problems and successes.

At home in the evening, the child simply sticks in a happy or sad face in the "School" and "Home" boxes, to show whether they have had a good time or bad time overall. On weekdays, "School" means the school day, and "Home" means the afternoon and evening after school. At weekends, there are places for "Morning" and "Afternoon/Evening".

Parents, teachers and the child themselves can add comments at any time. Completed diaries for one or more weeks may be useful when the child sees the doctor.

THE DIARY COULD ALSO BE USED AS PART OF A REWARD SYSTEM.

## EXAMPLE OPPOSITE

At the end of each day:

- Think...did I have a good day or a bad day at school?
- In the "School" space, stick in a face that shows how you felt during the day.
- Now do the same for home time in the afternoon and evening. Stick in a face that shows how you felt.
- You, your parents and teachers can write in comments.

Start date: Lot Sept

Name: Gary

| DAY         | SChool          | home              | Comments          |
|-------------|-----------------|-------------------|-------------------|
| Mon         | ===:            | >===              |                   |
| TUC         | >===            | >===              |                   |
| WCd<br>Thur |                 | >= </th <th></th> |                   |
| fri         | >==             | >==:              |                   |
|             | Morning Morning | evening           | IT'S THE WEEKEND! |
| Sat         | 1               | 1                 | MECKEND.          |
| SUN         |                 |                   |                   |